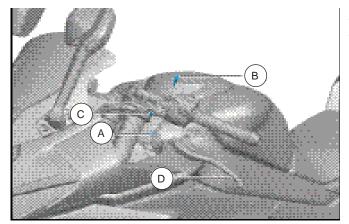

# WORK

Disassemble the bolt (A) and nut (B) to remove the original brake lever (C).

- Align the new brake lever (1) with its installation hole. Then secure it with the original bolt (A) and nut (B).
- // Assembly is complete.