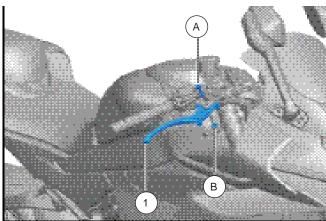

### WORK

- Remove the bolt (A) and nut (B) for the clutch lever (D).
- Disassemble the clutch cable (C) and remove the original clutch lever.

- // Install the clutch cable (C) on the new clutch lever (1).
- Align the new clutch lever with its installation hole, and secure it with the original bolt (A) and nut (B).
- // Assembly is complete.