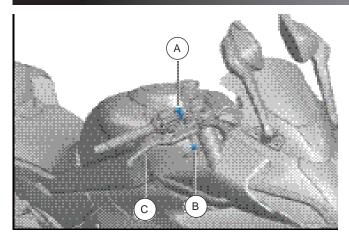

# WORK

Disassemble the bolt (A) and nut (B) to remove the original brake lever (C).

- Align the new brake lever (1) with its installation hole. Then secure it with the original bolt (A) and nut (B).
- // Assembly is complete.