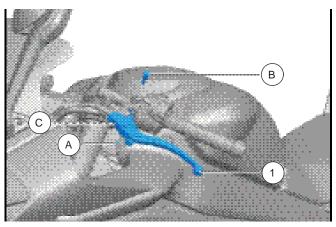

### WORK

- Remove the bolt (A) and nut (B) for the clutch lever (D).
- Disassemble the clutch cable (C) and remove the original clutch lever.

- // Install the clutch cable (C) on the new clutch lever (1).
- Align the new clutch lever with its installation hole, and secure it with the original bolt (A) and nut (B).
- // Assembly is complete.